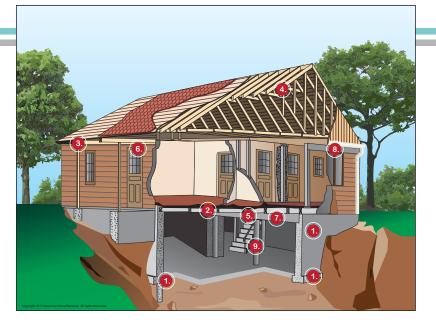

- 1. Load-bearing foundation systems, footings, and piers
- 2. Load-bearing floor framing systems
- 3. Load-bearing walls and partitions
- 4. Load-bearing roof framing systems
- 5. Load-bearing beams

- 6. Load-bearing headers
- 7. Load-bearing girders
- 8. Load-bearing lintels (other than those supporting veneers)
- 9. Load-bearing columns (other than those designed to be cosmetic)
- 10. Load-bearing masonry arches (other than those designed to be cosmetic)